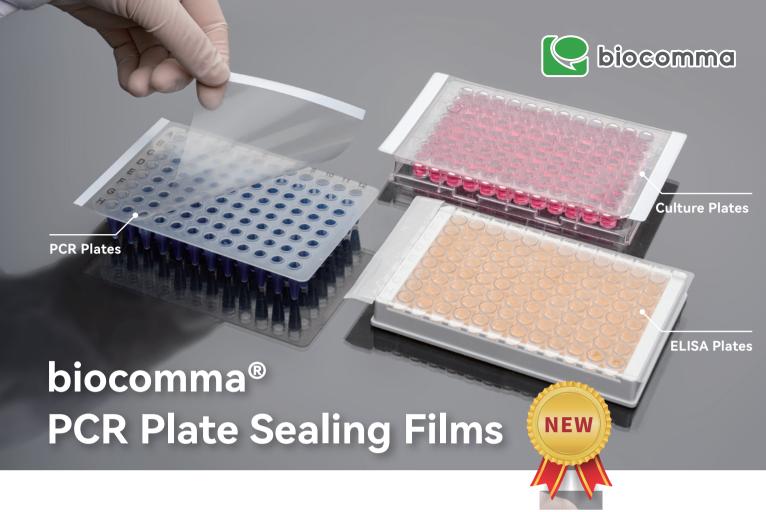

biocomma® PCR Plate Sealing Films are used for sealing high throughput plates, which also optically clear for qPCR tests. Adhesive films and pressure-sensitive films are available to meet different needs.

## Features:

- Compatible with 96 and 384 well plates
- Superior good sealing of each well
- High fluorescence transmittance across common fluorophores
- Minimize evaporative loss
- Strong adhesive, suitable for heat sealer
- Easy to apply manually
- DNase & RNase Free