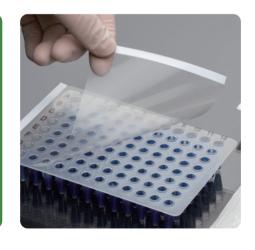

biocomma® PCR Plate Sealing Films are used for sealing high throughput plates, which also optically clear for qPCR tests. Adhesive films and pressure-sensitive films are available to meet different needs.

## Features:

- Compatible with 96 and 384 well plates
- Superior good sealing of each well
- High fluorescence transmittance across common fluorophores
- Minimize evaporative loss
- Strong adhesive, suitable for heat sealer
- Easy to apply manually
- DNase & RNase Free